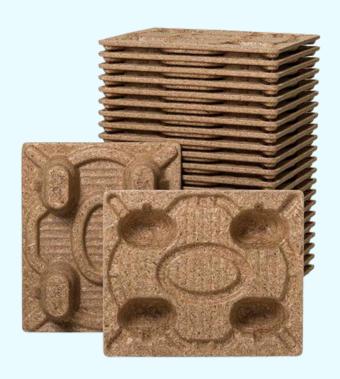

#### **Compressed Wood Pallet**

# EXPORT WITH NO WORRY Sustainability Best Option

- Comply to ISPM 15
- No futher fumigation & heat treatment
- Storage friendly with nesting method
- Load weigth up to 2,000 kgs